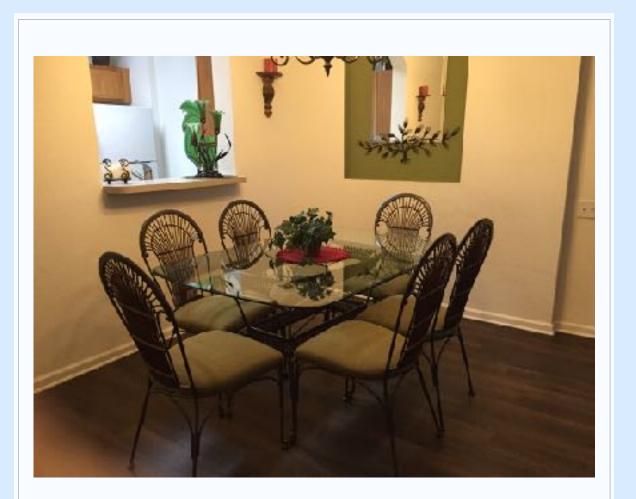

## AMENITIES

- Fully Equipped Kitchen
- Laminate Flooring throughout
- Formal Dining Area
- Three Bedrooms; 1 King Bedroom, 1 Queen Bedroom, and 1 Twin Bed, Mickey/Minnie
  - Bedroom 42" Plasma TV, DVD player in
    - living area
- LCD Flat Panel TV's w/DVD in all bedrooms
- High Speed Internet Access
- Playstation 2
- Washer/Dryer
- Hair Dryers in Both Bathrooms
- Handicap Accessible
- High Chair
- Pack and Play (portable crib)
- Stroller
- Screened-in Lanai
- Beautiful Sunsets
- Professionally cleaned before and after each guest
- Central Air Conditioning